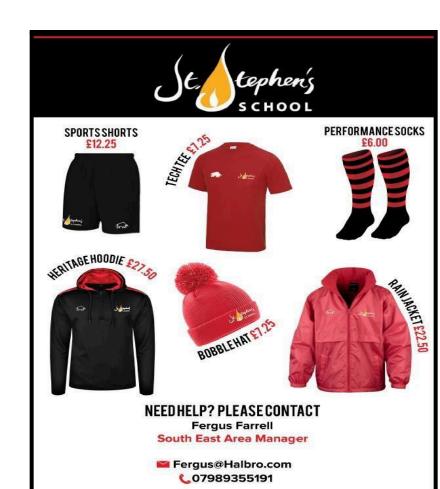

kenham TW1 2DX Tel: 020 8892 1388

The shop is open Monday to Saturday 9.30am to 5.30pm. Online ordering is available. Please go to <u>www.theschoolwearspecialist.co.uk</u> for more details.

## **Other information**

- House coloured book bag Infant children Infants only. (House colours are allocated when your school place is confirmed.) House coloured PE bag. (House colours are allocated when your school place is confirmed.)
- All uniform, including shoes and plimsolls, must be named.
- Jewellery must not be worn with the exception of watches.
- Hair below collar length must be tied back in a band and all hair accessories must be school colours and discreet.
- Please note that if children wear outdoor boots during inclement weather then they must change into school shoes within school.



Reception Classes: Black plimsolls Shirt Shorts Socks Hoodie Year 1 upwards: Black plain trainers Shirt Shorts Socks Hoodie Plain, unbranded black base layers can be worn under the shorts in cold weather.